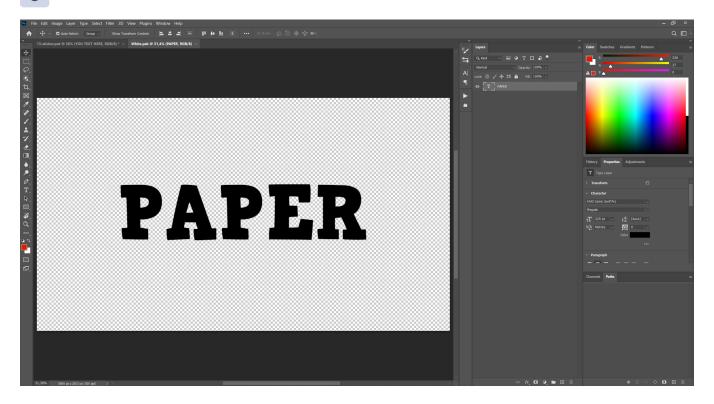

Write your text and save changes (CTRL+S).

Go to the previous tab. Our effect is applied to the new text. Ready!

Instead of typing text, you can use a bitmap, logo, or icon.