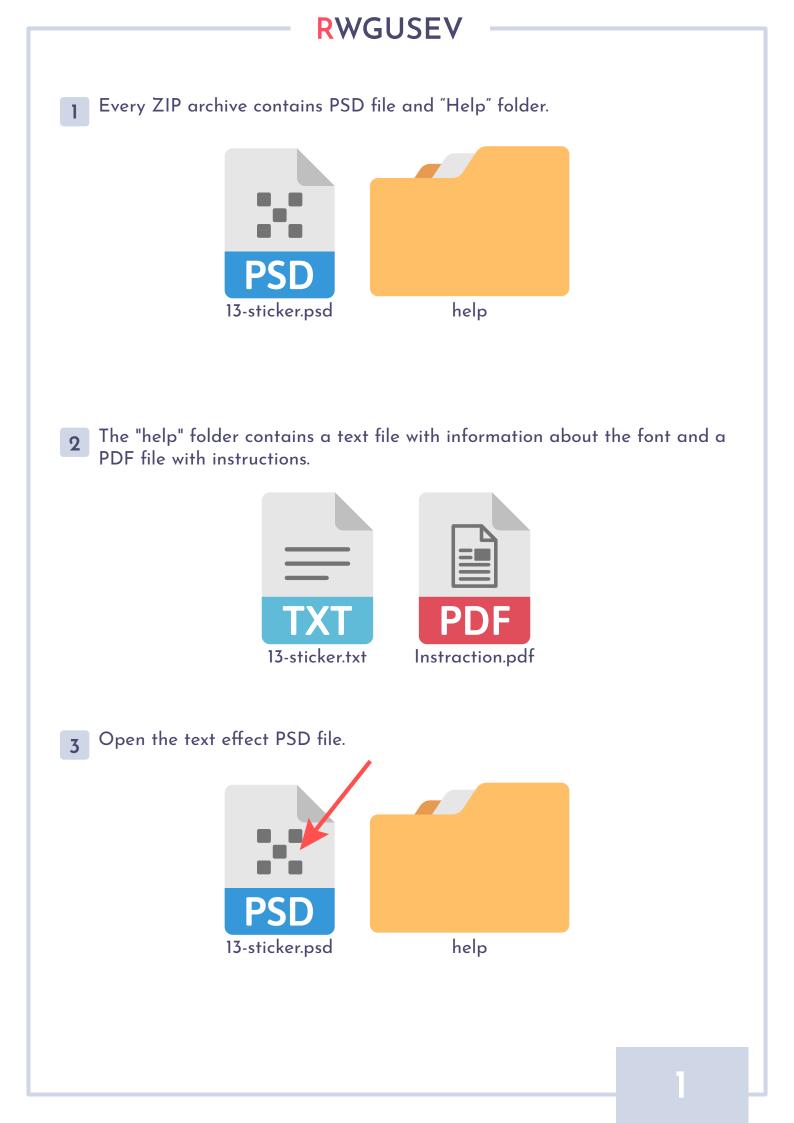

### HOW TO USE RASTER TEXT EFFECT

## **Created By:**

Gusev Aleksandr Sergeevich Designer



RWGUSEV.COM RWGUSEV© / All Rights Reserved



**4** This is our raster text effect. You may have purchased other effect. The principle of working with a text effect is the same for all products.



5 In the "Layers" panel, double click on the "Your Text Here" layer (highlighted in red).

|                              | * |
|------------------------------|---|
| Layers                       |   |
| Q Kind 🗸 🖾 🥥 T 🛱 🔓           |   |
| Normal V Opacity: 100% V     |   |
| Lock: 🔝 🖌 💠 🎞 🔒 🛛 Fill: 0% 🗸 |   |
|                              |   |
|                              |   |
| • ) 🖬 BG                     |   |
|                              |   |
|                              |   |
|                              |   |
|                              |   |





Write your text and save changes (CTRL+S).



Go to the previous tab.