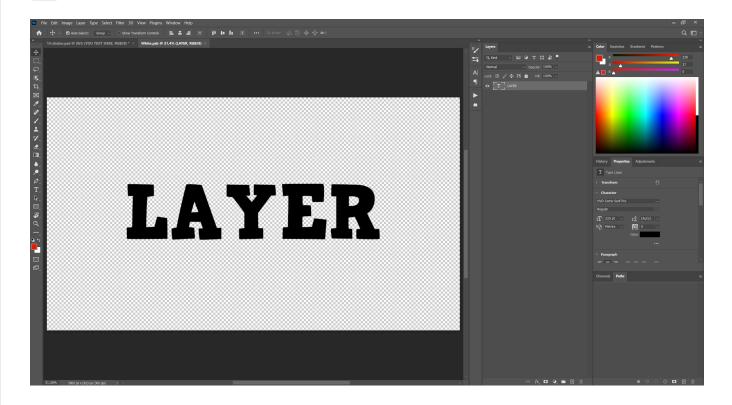

5 In the "Layers" panel, double click on the "Your Text Here" layer (highlighted in red).

|                              | * |
|------------------------------|---|
| Layers                       |   |
| Q Kind 🗸 🖾 🥥 T 🛱 🔓           |   |
| Normal V Opacity: 100% V     |   |
| Lock: 🔝 🖌 💠 🎞 🔒 🛛 Fill: 0% 🗸 |   |
|                              |   |
|                              |   |
| • ) 🖬 BG                     |   |
|                              |   |
|                              |   |
|                              |   |
|                              |   |