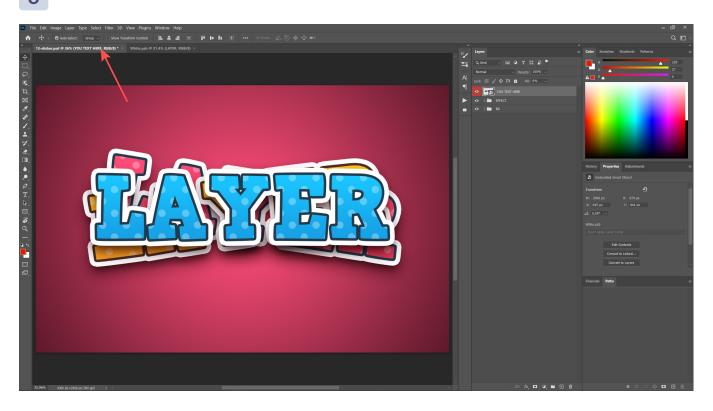

Write your text and save changes (CTRL+S).

Go to the previous tab. Our effect is applied to the new text. Ready!

Instead of typing text, you can use a bitmap, logo, or icon.